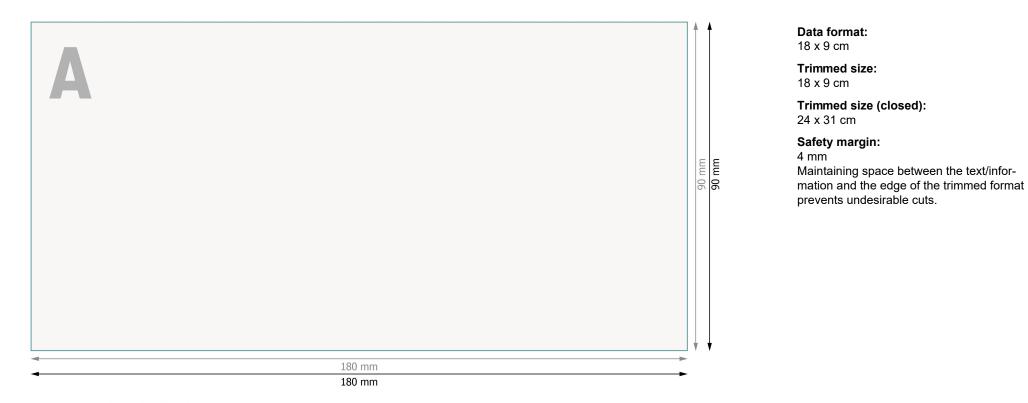

## Explanation of symbols

Bleed

Reading direction

Trimmed size

Data format

## Please note:

Allow for trim allowance and safety margin according to instructions. Arrange background graphics, images or graphics up to the edge of the data format. Tolerances may occur during production due to cutting, punching and folding processes. Printing data: Instructions and templates can be found under the menu item *Printing data* at **www.onlineprinters.ie**