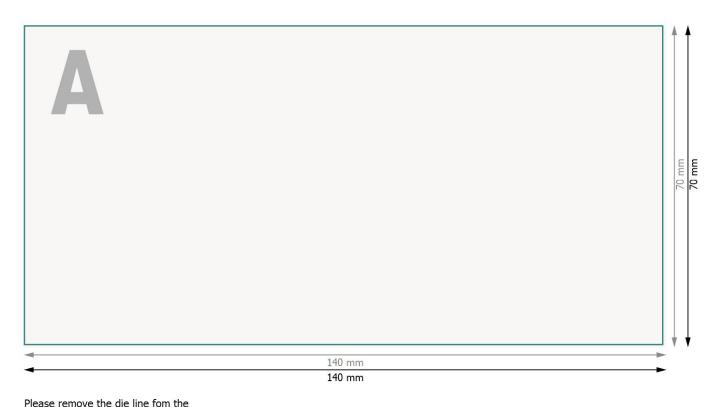

Data format:

14 x 7 cm

Trimmed size:

14 x 7 cm

Trimmed size (closed):

18 x 23 cm

Safety margin:

4 mm

Maintaining space between the text/information and the edge of the trimmed format prevents undesirable cuts.

download template before generating your printfiles. Please provide a second file (view file) to specify the position of the die line.

## Please note:

Allow for trim allowance and safety margin according to instructions.

Arrange background graphics, images or graphics up to the edge of the data format.

Tolerances may occur during production due to cutting, punching and folding processes.