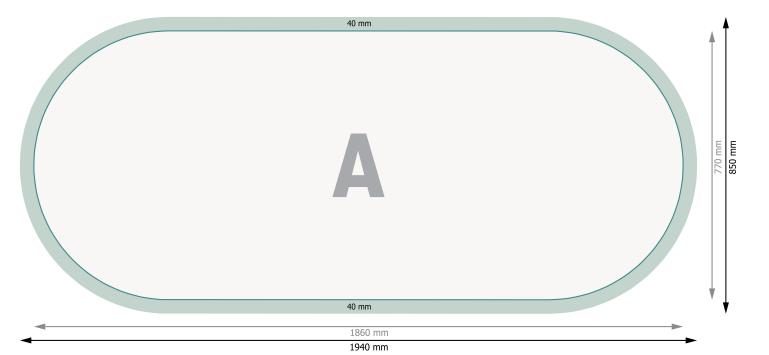

Dataformat (incl. 40 mm bleed): 194 x 85 cm

Trimmed size: 186 x 77 cm

## Safety margin:

40 mm Maintaining space between the text/information and the edge of the trimmed format prevents undesirable cuts.

Please remove the die line fom the download template before generating your printfiles. Please provide a second file (view file) to specify the position of the die line.