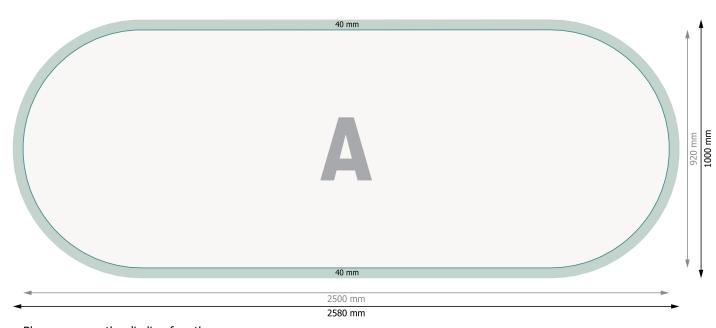

## Pop-Out beach banner, size L, 258 x 100 cm

**Dataformat (incl. 40 mm bleed):** 258 x 100 cm

Trimmed size:

250 x 92 cm

Safety margin:

40 mm

Maintaining space between the text/information and the edge of the trimmed format prevents undesirable cuts.

## Please note:

Allow for trim allowance and safety margin according to instructions.

Arrange background graphics, images or graphics up to the edge of the data format.

Tolerances may occur during production due to cutting, punching and folding processes.