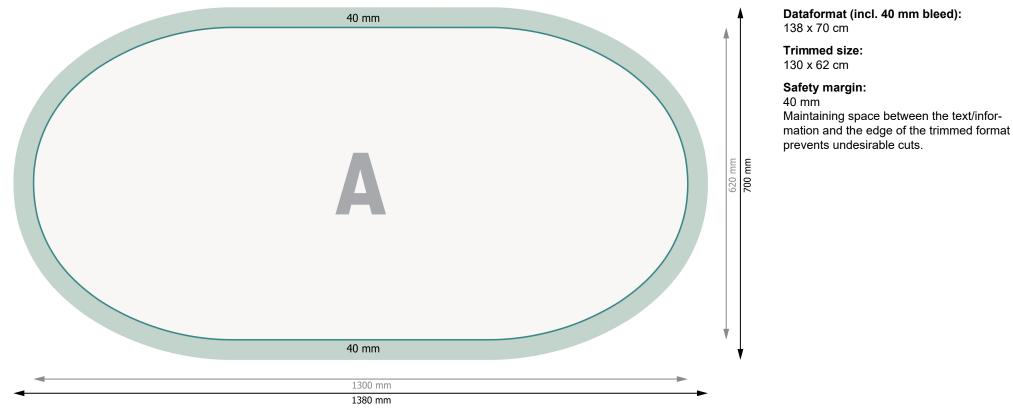

Please remove the die line fom the download template before generating your printfiles. Please provide a second file (view file) to specify the position of the die line.

## Please note:

Allow for trim allowance and safety margin according to instructions. Arrange background graphics, images or graphics up to the edge of the data format. Tolerances may occur during production due to cutting, punching and folding processes. Printing data: Instructions and templates can be found under the menu item *Printing data* at www.onlineprinters.ie

## Explanation of symbols

Reading direction

Trimmed size

— Data format