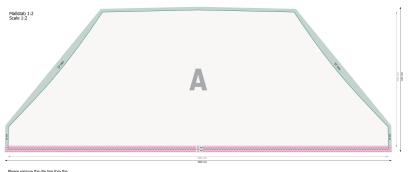

Printing data: Instructions and templates can be found under the menu item *Printing data* at <u>www.onlineprinters.ie</u>

rease remove one one me from the download template before generating your printfiles Please provide a second file (view file) to specify the position of the die line. **Data format:** 300 x 112,5 cm

**Trimmed size:** 295 x 150,1 cm

Safety margin: 25 mm Maintaining space between the text/information and the edge of the trimmed format prevents undesirable cuts.

## **Explanation of symbols**

- Bleed
- H Trimmed size
- H Data format
- Limited visibility area

## Please note:

Allow for trim allowance and safety margin according to instructions.

Arrange background graphics, images or graphics up to the edge of the data format. Tolerances may occur during production due to cutting, punching and folding processes.