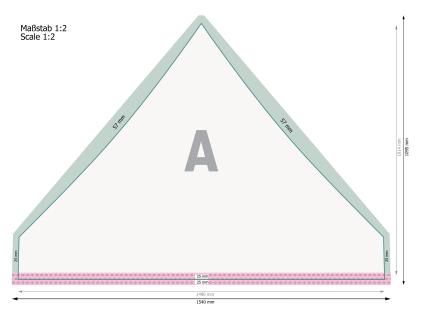

Please remove the die line fom the download template before generating your printfiles. Please provide a second file (view file) to specify the position of the die line. **Data format:** 300 x 112,5 cm

**Trimmed size:** 295 x 150,1 cm

Safety margin: 25 mm

Maintaining space between the text/information and the edge of the trimmed format prevents undesirable cuts.

## **Explanation of symbols**

- Bleed
- Here Trimmed size
- H Data format
- Limited visibility area

## Please note:

Allow for trim allowance and safety margin according to instructions. Arrange background graphics, images or graphics up to the edge of the data format. Tolerances may occur during production due to cutting, punching and folding processes.