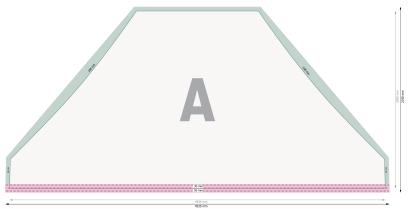

**Trimmed size:** 443,4 x 209 cm

**Safety margin:** 50 mm Maintaining space between the text/information and the edge of the trimmed format

prevents undesirable cuts.

## **Explanation of symbols**

- Bleed
- Here Trimmed size
- H Data format
- Limited visibility area

#### Please note:

Allow for trim allowance and safety margin according to instructions.

Arrange background graphics, images or graphics up to the edge of the data format. Tolerances may occur during production due to cutting, punching and folding processes.