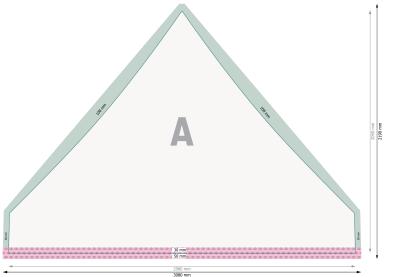

#### **Data format:** 453,5 x 219 cm

**Trimmed size:** 443,4 x 209 cm

Safety margin: 50 mm

Maintaining space between the text/information and the edge of the trimmed format prevents undesirable cuts.

# **Explanation of symbols**

- Bleed
- Here Trimmed size
- H Data format
- Limited visibility area

## Please note:

Allow for trim allowance and safety margin according to instructions. Arrange background graphics, images or graphics up to the edge of the data format. Tolerances may occur during production due to cutting, punching and folding processes.