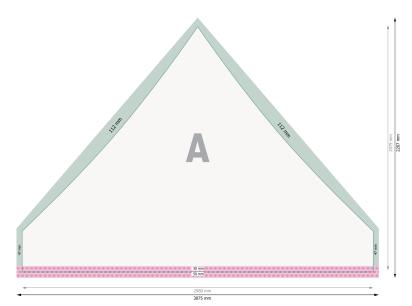

Please remove the die line fom the download template before generating your printfiles. Please provide a second file (view file) to specify the position of the die line.

**Data format:** 307,5 x 220,7 cm

**Trimmed size:** 298 x 207,9 cm

Safety margin:

50 mm

Maintaining space between the text/information and the edge of the trimmed format prevents undesirable cuts.