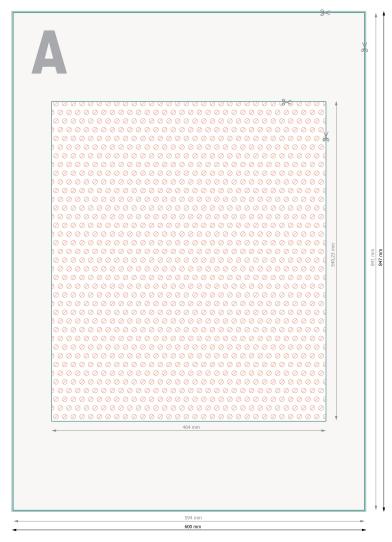

## Selfie frame, A1, printed on one side

portrait

Please remove the die line fom the download template before generating your printfiles. Please provide a second file (view file) to specify the position of the die line.

# Dataformat (incl. 3 mm bleed): 60 x 84,7 cm

00 X 04,7 Cm

**Trimmed size:** 59,4 x 84,1 cm

bleed: 3 mm

#### Safety margin:

3 mm

Maintaining space between the text/information and the edge of the trimmed format prevents undesirable cuts.

### Explanation of symbols

- Bleed
- Reading direction

H Trimmed size

- Data format
- We will cut/perforate your product here