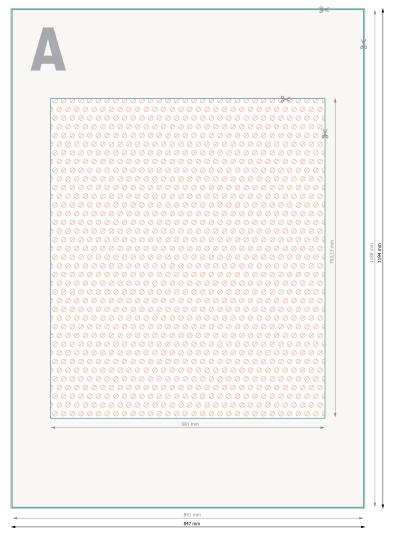

## Selfie frame, A0, printed on one side

portrait

Dataformat (incl. 3 mm bleed):

84,7 x 119,4 cm

bleed:

3 mm

**Trimmed size:** 84,1 x 118,8 cm

Safety margin:

3 mm

Maintaining space between the text/information and the edge of the trimmed format prevents undesirable cuts.

Please remove the die line fom the download template before generating your printfiles. Please provide a second file (view file) to specify the position of the die line.

## **Explanation of symbols**

Bleed

A

Reading direction

 $\vdash$ 

⊢ Trimmed size

Data format

We will cut/perforate your product here

## Please note:

Allow for trim allowance and safety margin according to instructions.

Arrange background graphics, images or graphics up to the edge of the data format.

Tolerances may occur during production due to cutting, punching and folding processes.