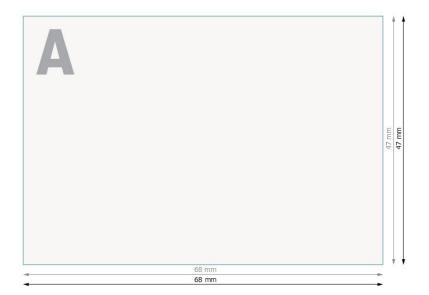

# Stamp Plate for Professional 5208

Texts, objects and graphs must be created in 100 % black, no grey scales

#### Data format:

6,8 x 4,7 cm

## Safety margin:

4 mm

Maintaining space between the text/information and the edge of the trimmed format prevents undesirable cuts.

## **Explanation of symbols**

Λ

Reading direction

Trimmed size

 $\vdash$ 

→ Data format