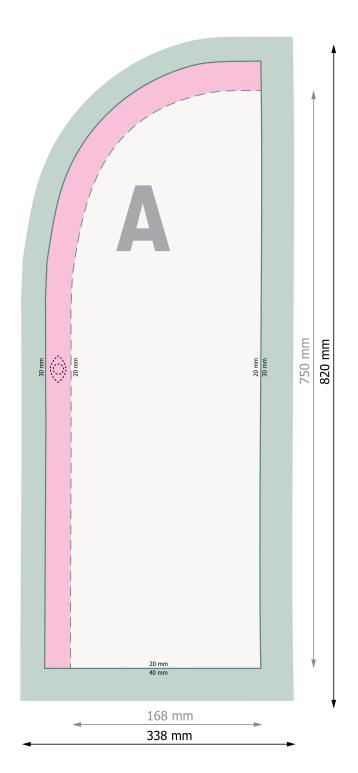

Data format:

33,8 x 82 cm

**Trimmed size:** 16,8 x 75 cm

Safety margin

60 mm left, 20 mm right, 30 mm top, 20 mm bottom: Maintaining space between the text/information and the edge of the trimmed format prevents undesirable cuts.