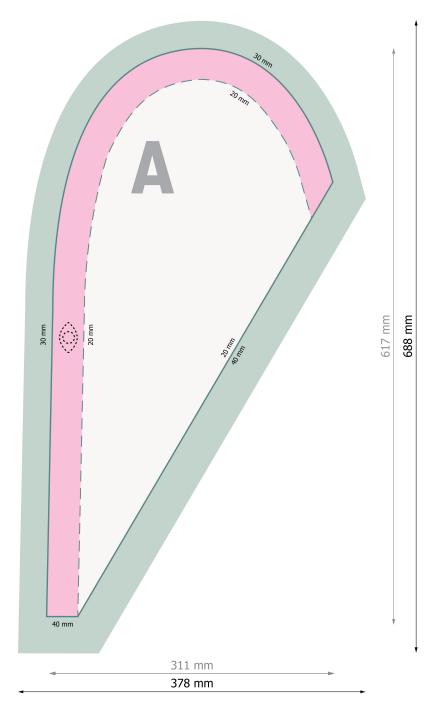

## Window flags as drop flag print only

**Data format:** 37,8 x 68,8 cm

**Trimmed size:** 31,1 x 61,7 cm

## Safety margin

60 mm left, 20 mm right, 30 mm top, 20 mm bottom: Maintaining space between the text/information and the edge of the trimmed format prevents undesirable cuts.

Please remove the die line fom the download template before generating your printfiles. Please provide a second file (view file) to specify the position of the die line.

## **Explanation of symbols**

Bleed

A Reading direction

── Data format

Not printable