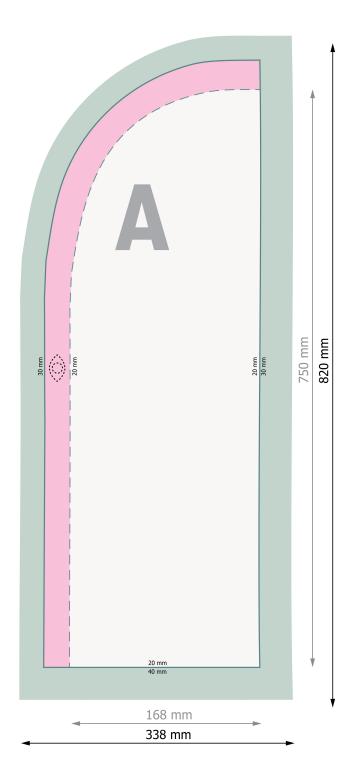

Please remove the die line fom the download template before generating your printfiles. Please provide a second file (view file) to specify the position of the die line.

Data format:

33,8 x 82 cm

Trimmed size:

16,8 x 75 cm

**Product dimensions:** 

29 (W) x 95 (H) cm

Safety margin

60 mm left, 20 mm right, 30 mm top, 20 mm bottom: Maintaining space between the text/information and the edge of the trimmed format prevents undesirable cuts.