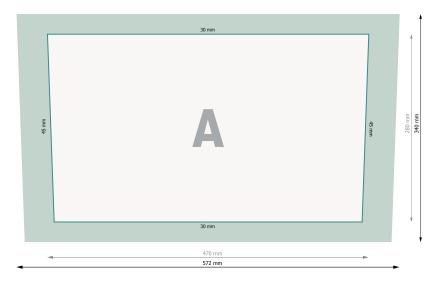

## Backrest, printed on one side

Dataformat (incl. inlay) backrest: 57,2 x 34 cm

**Trimmed size backrest:** 47 x 28 cm

Please remove the die line fom the download template before generating your printfiles. Please provide a second file (view file) to specify the position of the die line.