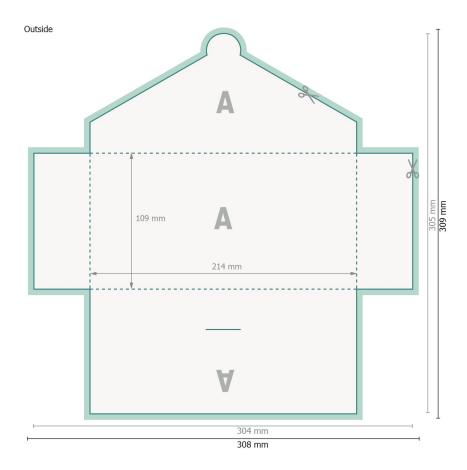

## Gift card holder with tuck tab flap for DL, printed on one side

#51 fold-in flaps on all sides

Dataformat (incl. 2 mm bleed):

30,8 x 30,9 cm

Trimmed size:

30,4 x 30,5 cm

Trimmed size (closed):

21,4 x 10,9 cm