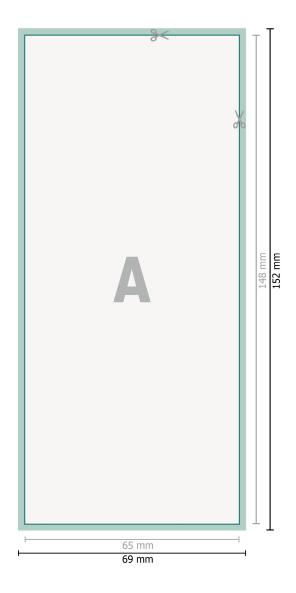

## NCR pads, portrait, Gastro

Dataformat (incl. 2 mm bleed):

6,9 x 15,2 cm

bleed: 2 mm

**Trimmed size:** 6,5 x 14,8 cm

Safety margin:

4 mm Maintaining space between the text/infor-

mation and the edge of the trimmed format prevents undesirable cuts.

## Please note:

Allow for trim allowance and safety margin according to instructions. Arrange background graphics, images or graphics up to the edge of the data format. Tolerances may occur during production due to cutting, punching and folding processes.