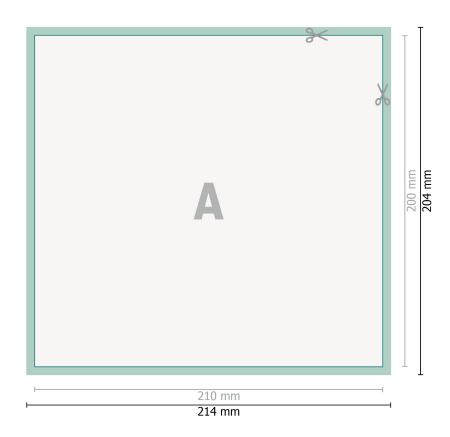

## Dataformat (incl. 2 mm bleed):

21,4 x 20,4 cm

bleed:

2 mm

Trimmed size:

21 x 20 cm

Safety margin:

4 mm

Maintaining space between the text/information and the edge of the trimmed format prevents undesirable cuts.