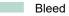

## Dataformat (incl. mm bleed):

10,7 x 30,1 cm

bleed: mm

**Trimmed size:** 10,3 x 29,7 cm

## Safety margin:

4 mm

Maintaining space between the text/information and the edge of the trimmed format prevents undesirable cuts.

## Explanation of symbols

Reading direction

— Trimmed size

— Data format

## Please note:

Allow for trim allowance and safety margin according to instructions.

Arrange background graphics, images or graphics up to the edge of the data format. Tolerances may occur during production due to cutting, punching and folding processes.