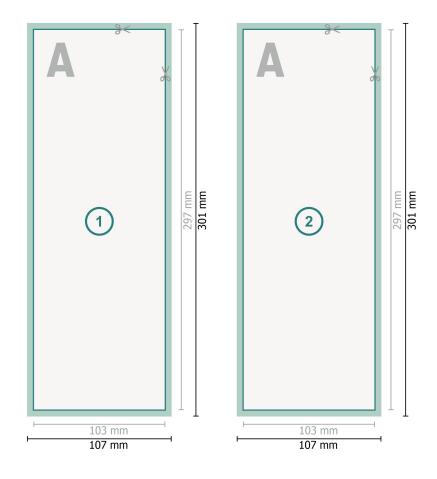

## Dataformat (incl. mm bleed):

10,7 x 30,1 cm

bleed: mm

**Trimmed size:** 10,3 x 29,7 cm

## Safety margin:

4 mm

Maintaining space between the text/information and the edge of the trimmed format prevents undesirable cuts.

## Explanation of symbols

Reading direction

— Trimmed size

— Data format

## Please note:

Allow for trim allowance and safety margin according to instructions.

Arrange background graphics, images or graphics up to the edge of the data format. Tolerances may occur during production due to cutting, punching and folding processes.