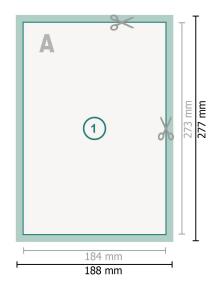

## Dataformat (incl. mm bleed):

18,8 x 27,7 cm

bleed: mm

Trimmed size: 18,4 x 27,3 cm

Safety margin:

4 mm

Maintaining space between the text/information and the edge of the trimmed format prevents undesirable cuts.

## Bleed

Reading direction

— Trimmed size

— Data format

## Please note:

Allow for trim allowance and safety margin according to instructions. Arrange background graphics, images or graphics up to the edge of the data format. Tolerances may occur during production due to cutting, punching and folding processes.