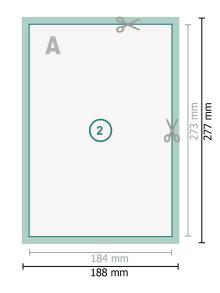

## Dataformat (incl. mm bleed):

18,8 x 27,7 cm

bleed: mm

Trimmed size: 18,4 x 27,3 cm

Safety margin:

4 mm

Maintaining space between the text/information and the edge of the trimmed format prevents undesirable cuts.

## Bleed

Reading direction

— Trimmed size

— Data format

## Please note:

Allow for trim allowance and safety margin according to instructions. Arrange background graphics, images or graphics up to the edge of the data format. Tolerances may occur during production due to cutting, punching and folding processes.