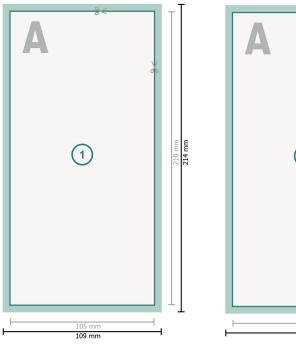

## Dataformat (incl. mm bleed):

10,9 x 21,4 cm

bleed: mm

Trimmed size: 10,5 x 21 cm

Safety margin:

4 mm

Maintaining space between the text/information and the edge of the trimmed format prevents undesirable cuts.