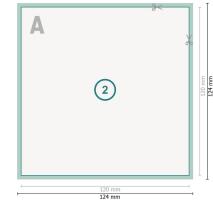

Dataformat (incl. mm bleed):

12,4 x 12,4 cm bleed:

mm

Trimmed size: 12 x 12 cm

Safety margin:

4 mm

Maintaining space between the text/information and the edge of the trimmed format prevents undesirable cuts.

## Please note:

Allow for trim allowance and safety margin according to instructions.

Arrange background graphics, images or graphics up to the edge of the data format. Tolerances may occur during production due to cutting, punching and folding processes.