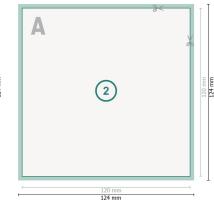

Dataformat (incl. mm bleed):

12,4 x 12,4 cm

bleed: mm

Trimmed size: 12 x 12 cm

Safety margin:

4 mm

Maintaining space between the text/information and the edge of the trimmed format prevents undesirable cuts.

## Please note:

Allow for trim allowance and safety margin according to instructions.

Arrange background graphics, images or graphics up to the edge of the data format. Tolerances may occur during production due to cutting, punching and folding processes.