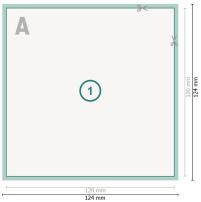

Dataformat (incl. mm bleed):

12,4 x 12,4 cm

bleed: mm

Trimmed size: 12 x 12 cm

Safety margin:

4 mm

Maintaining space between the text/information and the edge of the trimmed format prevents undesirable cuts.

## Please note:

Allow for trim allowance and safety margin according to instructions.

Arrange background graphics, images or graphics up to the edge of the data format. Tolerances may occur during production due to cutting, punching and folding processes.