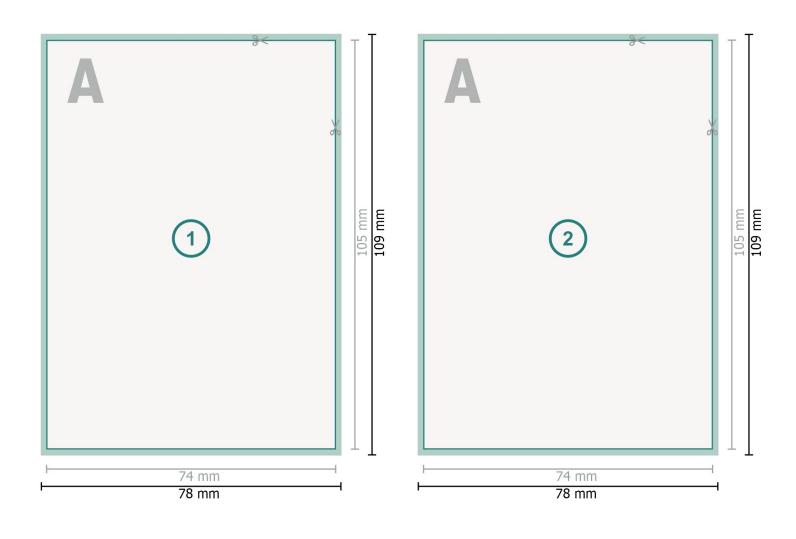

Dataformat (incl. mm bleed):

7,8 x 10,9 cm

bleed:

mm

Trimmed size:

7,4 x 10,5 cm

Safety margin:

4 mm

Maintaining space between the text/information and the edge of the trimmed format prevents undesirable cuts.

## Please note:

Allow for trim allowance and safety margin according to instructions.

Arrange background graphics, images or graphics up to the edge of the data format.

Tolerances may occur during production due to cutting, punching and folding processes.