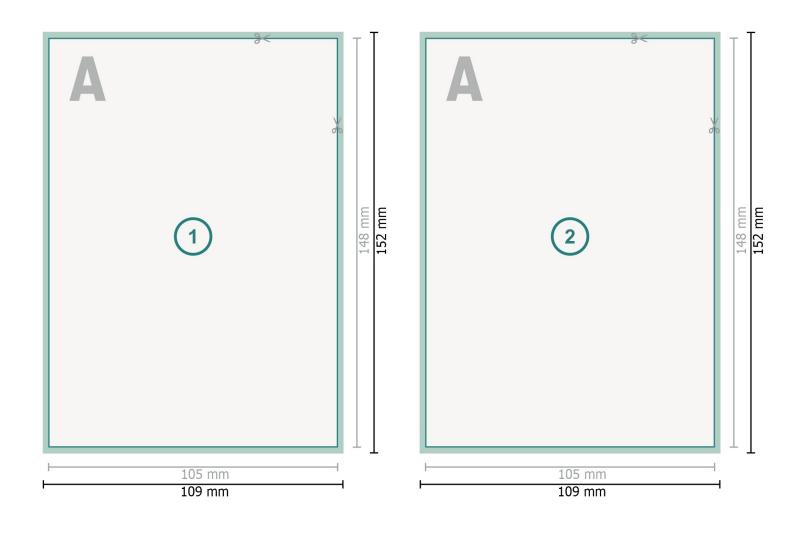

Dataformat (incl. mm bleed):

10,9 x 15,2 cm

bleed:

mm

Trimmed size:

10,5 x 14,8 cm

Safety margin:

4 mm

Maintaining space between the text/information and the edge of the trimmed format prevents undesirable cuts.

## Please note:

Allow for trim allowance and safety margin according to instructions.

Arrange background graphics, images or graphics up to the edge of the data format.

Tolerances may occur during production due to cutting, punching and folding processes.

## **Explanation of symbols**

Bleed

Reading direction

Trimmed size

→ Data format