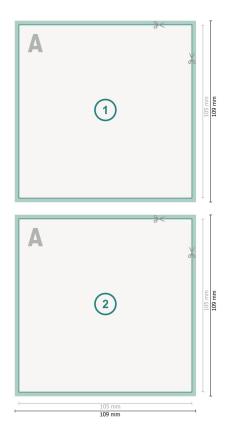

**Dataformat (incl. mm bleed):** 10,9 x 10,9 cm

bleed:

mm

**Trimmed size:** 10,5 x 10,5 cm

Safety margin:

4 mm Maintaining space between the text/information and the edge of the trimmed format prevents undesirable cuts.

## Explanation of symbols

Reading direction

— Trimmed size

— Data format

## Please note:

Allow for trim allowance and safety margin according to instructions.

Arrange background graphics, images or graphics up to the edge of the data format. Tolerances may occur during production due to cutting, punching and folding processes.