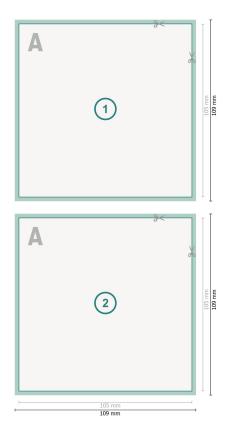

**Dataformat (incl. mm bleed):** 10,9 x 10,9 cm

bleed:

mm

**Trimmed size:** 10,5 x 10,5 cm

Safety margin:

4 mm Maintaining space between the text/information and the edge of the trimmed format prevents undesirable cuts.

## **Explanation of symbols**

Reading direction

— Trimmed size

— Data format

## Please note:

Allow for trim allowance and safety margin according to instructions.

Arrange background graphics, images or graphics up to the edge of the data format. Tolerances may occur during production due to cutting, punching and folding processes.