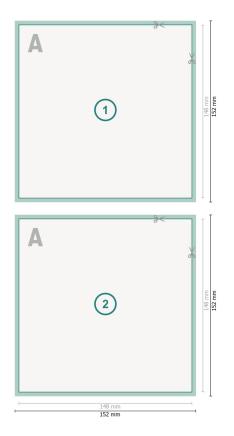

**Dataformat (incl. mm bleed):** 15,2 x 15,2 cm

bleed:

mm

**Trimmed size:** 14,8 x 14,8 cm

Safety margin:

4 mm

Maintaining space between the text/information and the edge of the trimmed format prevents undesirable cuts.

## Please note:

Allow for trim allowance and safety margin according to instructions.

Arrange background graphics, images or graphics up to the edge of the data format. Tolerances may occur during production due to cutting, punching and folding processes.