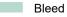

**Dataformat (incl. mm bleed):** 15,2 x 15,2 cm

bleed:

mm

**Trimmed size:** 14,8 x 14,8 cm

Safety margin:

4 mm

Maintaining space between the text/information and the edge of the trimmed format prevents undesirable cuts.

## Please note:

Allow for trim allowance and safety margin according to instructions.

Arrange background graphics, images or graphics up to the edge of the data format. Tolerances may occur during production due to cutting, punching and folding processes.