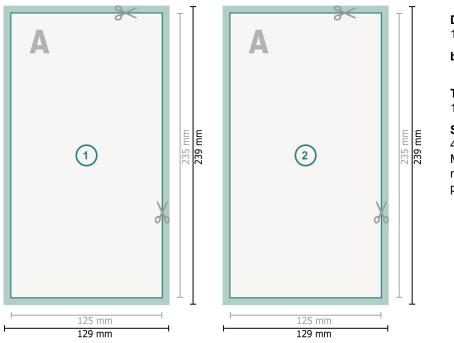

## Dataformat (incl. mm bleed):

12,9 x 23,9 cm

bleed: mm

**Trimmed size:** 12,5 x 23,5 cm

# Safety margin:

4 mm

Maintaining space between the text/information and the edge of the trimmed format prevents undesirable cuts.

## Bleed

A Reading direction

— Trimmed size

— Data format

## Please note:

Allow for trim allowance and safety margin according to instructions. Arrange background graphics, images or graphics up to the edge of the data format. Tolerances may occur during production due to cutting, punching and folding processes.