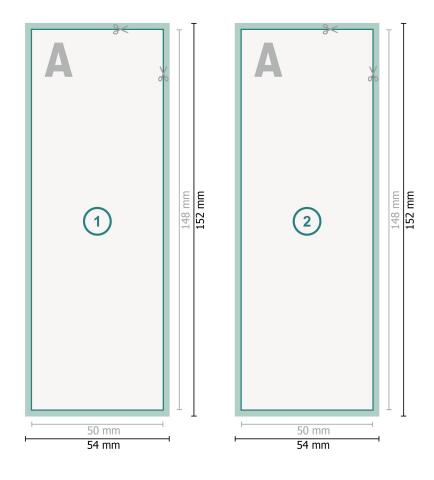

## Dataformat (incl. mm bleed):

5,4 x 15,2 cm

bleed: mm

**Trimmed size:** 5 x 14,8 cm

Safety margin:

4 mm

Maintaining space between the text/information and the edge of the trimmed format prevents undesirable cuts.

## Explanation of symbols

Reading direction

— Trimmed size

— Data format