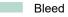

## Dataformat (incl. mm bleed):

5,4 x 15,2 cm

bleed: mm

**Trimmed size:** 5 x 14,8 cm

Safety margin:

4 mm

Maintaining space between the text/information and the edge of the trimmed format prevents undesirable cuts.

## Explanation of symbols

Reading direction

— Trimmed size

— Data format