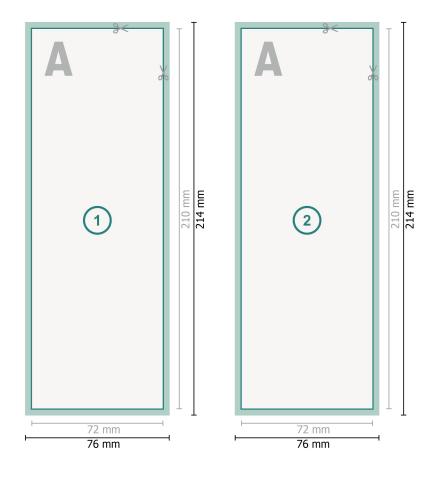

## Dataformat (incl. mm bleed):

7,6 x 21,4 cm

bleed: mm

Trimmed size: 7,2 x 21 cm

Safety margin:

4 mm

Maintaining space between the text/information and the edge of the trimmed format prevents undesirable cuts.

## Explanation of symbols

Reading direction

— Trimmed size

— Data format

## Please note:

Allow for trim allowance and safety margin according to instructions. Arrange background graphics, images or graphics up to the edge of the data format. Tolerances may occur during production due to cutting, punching and folding processes.