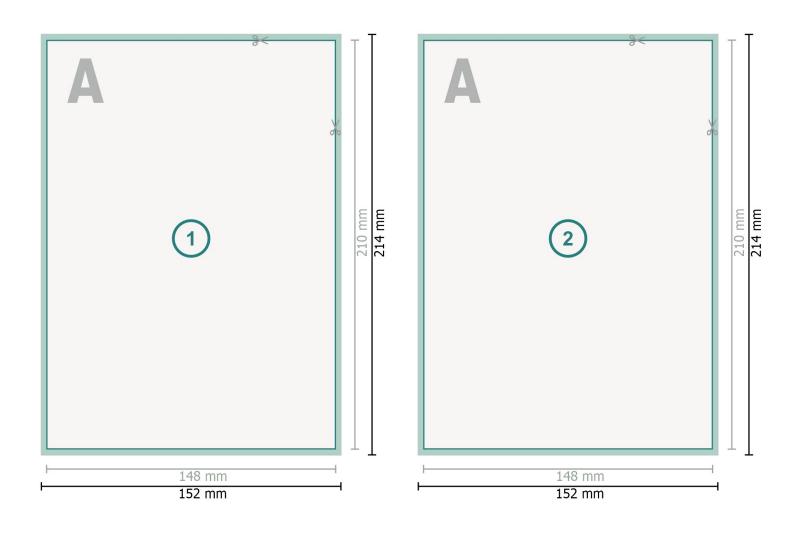

Dataformat (incl. mm bleed):

15,2 x 21,4 cm

bleed:

mm

Trimmed size:

14,8 x 21 cm

Safety margin:

4 mm

Maintaining space between the text/information and the edge of the trimmed format prevents undesirable cuts.

## Please note:

Allow for trim allowance and safety margin according to instructions.

Arrange background graphics, images or graphics up to the edge of the data format.

Tolerances may occur during production due to cutting, punching and folding processes.