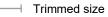

Dataformat (incl. mm bleed):

15,2 x 21,4 cm

bleed:

mm

Trimmed size:

14,8 x 21 cm

Safety margin:

4 mm

Maintaining space between the text/information and the edge of the trimmed format prevents undesirable cuts.

## Please note:

Allow for trim allowance and safety margin according to instructions.

Arrange background graphics, images or graphics up to the edge of the data format.

Tolerances may occur during production due to cutting, punching and folding processes.