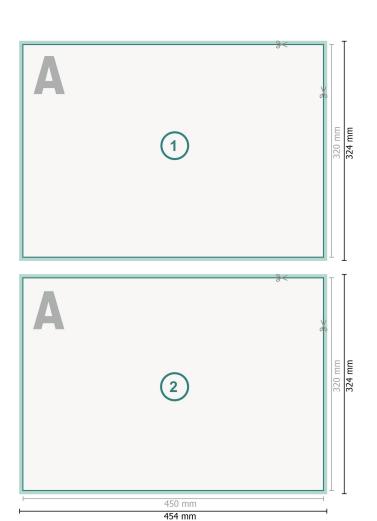

## Dataformat (incl. 2 mm bleed):

45,4 x 32,4 cm

bleed:

2 mm

Trimmed size:

45 x 32 cm

Safety margin:

4 mm

Maintaining space between the text/information and the edge of the trimmed format prevents undesirable cuts.

## **Explanation of symbols**

Bleed

Reading direction

⊢ Trimmed size

H Data format

We will cut/perforate your product here

## Please note:

Allow for trim allowance and safety margin according to instructions.

Arrange background graphics, images or graphics up to the edge of the data format.

Tolerances may occur during production due to cutting, punching and folding processes.