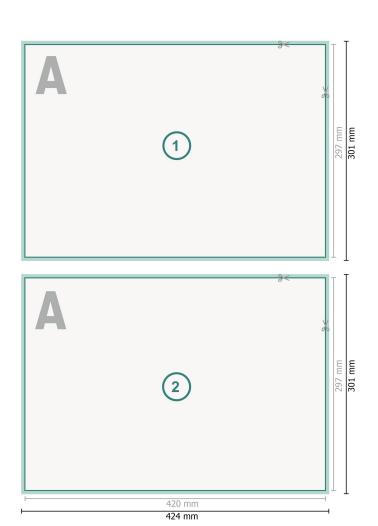

# Placemats, A3, printed on both sides

#### Dataformat (incl. 2 mm bleed):

42,4 x 30,1 cm

# bleed:

2 mm

#### Trimmed size:

42 x 29,7 cm

## Safety margin:

4 mm

Maintaining space between the text/information and the edge of the trimmed format prevents undesirable cuts.

## **Explanation of symbols**

Bleed

Reading direction

Trimmed size

H Data format

We will cut/perforate your product here