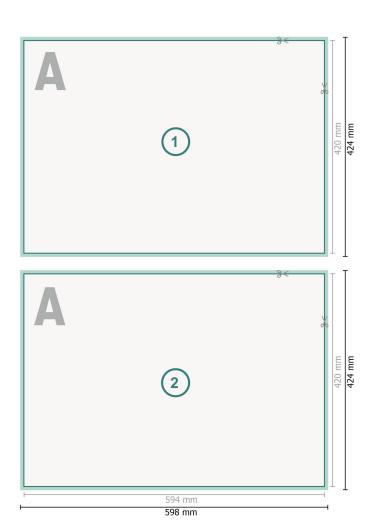

## Dataformat (incl. 2 mm bleed):

59,8 x 42,4 cm

bleed:

2 mm

Trimmed size:

59,4 x 42 cm

Safety margin:

4 mm

Maintaining space between the text/information and the edge of the trimmed format prevents undesirable cuts.

## **Explanation of symbols**

Bleed

Reading direction

Trimmed size

H Data format

We will cut/perforate your product here