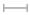

## Dataformat (incl. 2 mm bleed):

30,1 x 21,4 cm

bleed:

 $2 \, \text{mm}$ 

Trimmed size:

29,7 x 21 cm

Safety margin:

4 mm

Maintaining space between the text/information and the edge of the trimmed format prevents undesirable cuts.