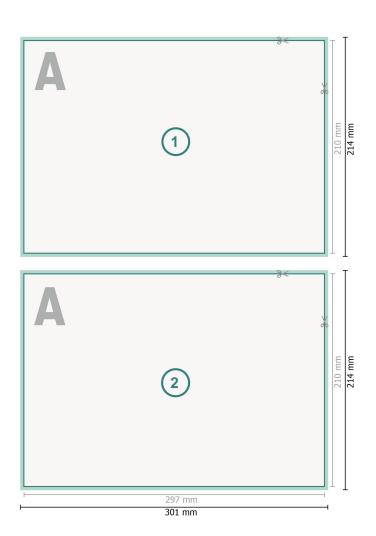

## Dataformat (incl. 2 mm bleed):

30,1 x 21,4 cm

bleed:

 $2 \, \text{mm}$ 

Trimmed size:

29,7 x 21 cm

Safety margin:

4 mm

Maintaining space between the text/information and the edge of the trimmed format prevents undesirable cuts.