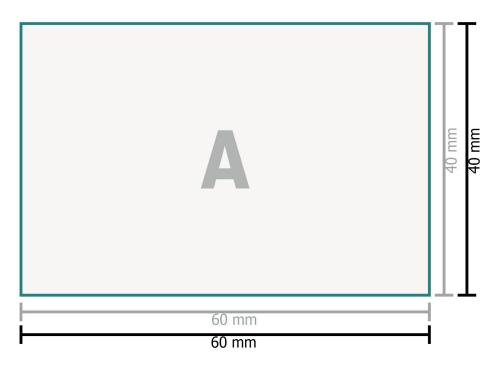

# Multi-packs Trodat Professional stamp 5274





Texts, objects and graphs must be created in 100 % black, no grey scales

### Data format:

6 x 4 cm

### Safety margin:

1 mm

Maintaining space between the text/information and the edge of the trimmed format prevents undesirable cuts.

#### Please note:

Allow for trim allowance and safety margin according to instructions.

Arrange background graphics, images or graphics up to the edge of the data format.

Tolerances may occur during production due to cutting, punching and folding processes.

Printing data: Instructions and templates can be found under the menu item *Printing data* at www.onlineprinters.ie

## **Explanation of symbols**

Reading direction

→ Trimmed size

─ Data format