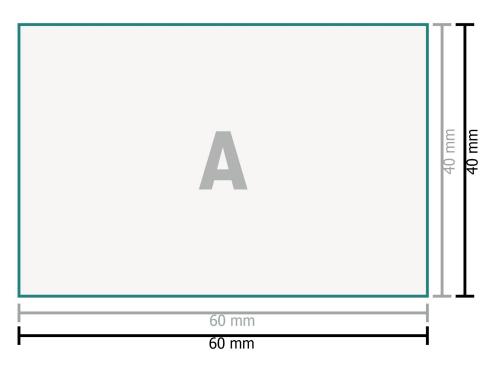

### Data format:

6 x 4 cm

### Safety margin:

1 mm

Maintaining space between the text/information and the edge of the trimmed format prevents undesirable cuts.