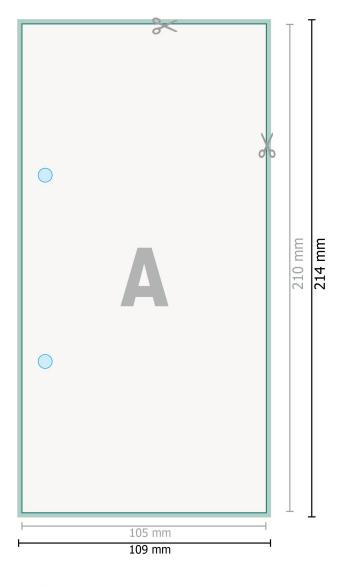

Dataformat (incl. 2 mm bleed):

10,9 x 21,4 cm

bleed: 2 mm

Trimmed size: 10,5 x 21 cm

Safety margin:

4 mm Maintaining space between the text/information and the edge of the trimmed format prevents undesirable cuts.

Reading direction

— Trimmed size

— Data format

## Please note:

Allow for trim allowance and safety margin according to instructions.

Arrange background graphics, images or graphics up to the edge of the data format. Tolerances may occur during production due to cutting, punching and folding processes.