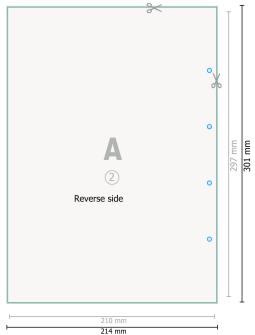

## Letterheads, A4, printed on both sides

Optional drilled holes

## Dataformat (incl. 2 mm bleed):

21,4 x 30,1 cm

bleed:

2 mm

Trimmed size:

21 x 29,7 cm

Safety margin: 4 mm

Maintaining space between the text/information and the edge of the trimmed format prevents undesirable cuts.

## **Explanation of symbols**

Bleed

Δ

Reading direction

—

Trimmed size

── Data format

## Please note:

Allow for trim allowance and safety margin according to instructions.

Arrange background graphics, images or graphics up to the edge of the data format.

Tolerances may occur during production due to cutting, punching and folding processes.