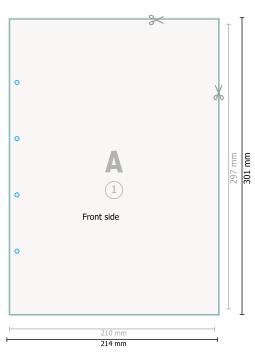

## Letterheads, A4, printed on both sides

Optional drilled holes

## Dataformat (incl. 2 mm bleed):

21,4 x 30,1 cm

bleed:

2 mm

Trimmed size:

21 x 29,7 cm

Safety margin: 4 mm

Maintaining space between the text/information and the edge of the trimmed format prevents undesirable cuts.

## **Explanation of symbols**

Bleed

Δ

Reading direction

—

Trimmed size

── Data format

## Please note:

Allow for trim allowance and safety margin according to instructions.

Arrange background graphics, images or graphics up to the edge of the data format.

Tolerances may occur during production due to cutting, punching and folding processes.