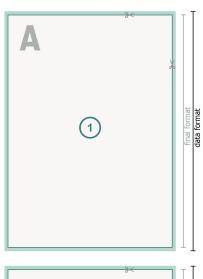

### bleed:

 $\mathsf{mm}$ 

## Safety margin:

4 mm

Maintaining space between the text/information and the edge of the trimmed format prevents undesirable cuts.

## **Explanation of symbols**

Bleed

Reading direction

Trimmed size

H Data format

We will cut/perforate your product here