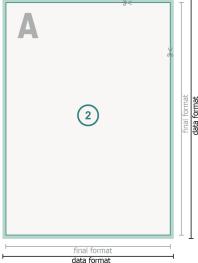

### bleed:

 $\mathsf{mm}$ 

## Safety margin:

4 mm

Maintaining space between the text/information and the edge of the trimmed format prevents undesirable cuts.

## **Explanation of symbols**

Bleed

Reading direction

Trimmed size

H Data format

We will cut/perforate your product here