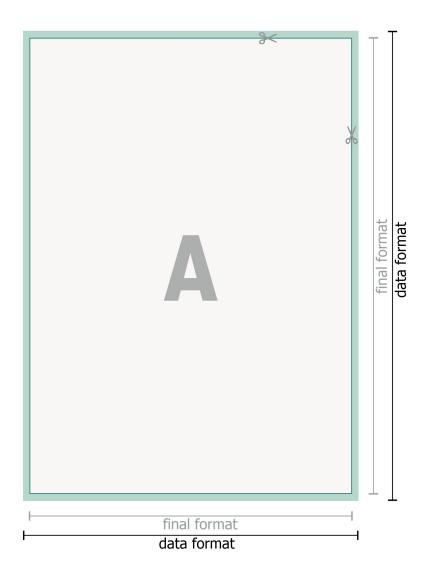

# Safety margin:

4 mm

Maintaining space between the text/information and the edge of the trimmed format prevents undesirable cuts.

# **Explanation of symbols**

Bleed

Δ

Reading direction

 $\vdash$ 

⊢ Trimmed size

Data format

We will cut/perforate your product here

## Please note:

Allow for trim allowance and safety margin according to instructions.

Arrange background graphics, images or graphics up to the edge of the data format.

Tolerances may occur during production due to cutting, punching and folding processes.