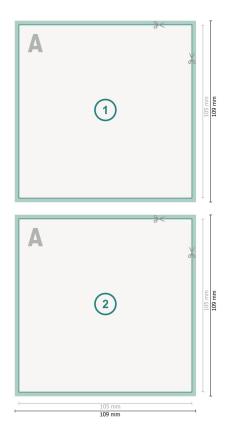

Dataformat (incl. mm bleed):

10,9 x 10,9 cm

bleed: mm

**Trimmed size:** 10,5 x 10,5 cm

Safety margin:

4 mm Maintaining space between the text/information and the edge of the trimmed format

prevents undesirable cuts.

## Please note:

Allow for trim allowance and safety margin according to instructions.

Arrange background graphics, images or graphics up to the edge of the data format. Tolerances may occur during production due to cutting, punching and folding processes.