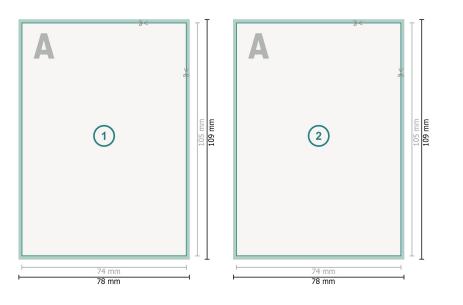

## Dataformat (incl. mm bleed):

7,8 x 10,9 cm

bleed: mm

**Trimmed size:** 7,4 x 10,5 cm

Safety margin:

4 mm

Maintaining space between the text/information and the edge of the trimmed format prevents undesirable cuts.

## Bleed

Reading direction

— Trimmed size

— Data format

## Please note:

Allow for trim allowance and safety margin according to instructions.

Arrange background graphics, images or graphics up to the edge of the data format. Tolerances may occur during production due to cutting, punching and folding processes.