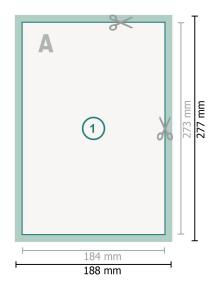

Dataformat (incl. mm bleed):

18,8 x 27,7 cm

bleed: mm

Trimmed size: 18,4 x 27,3 cm

Safety margin:

4 mm

Maintaining space between the text/information and the edge of the trimmed format prevents undesirable cuts.

## Please note:

Allow for trim allowance and safety margin according to instructions. Arrange background graphics, images or graphics up to the edge of the data format. Tolerances may occur during production due to cutting, punching and folding processes.