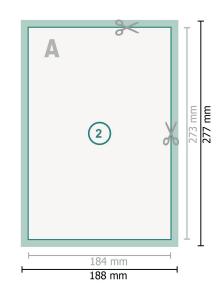

Dataformat (incl. mm bleed):

18,8 x 27,7 cm

bleed: mm

Trimmed size: 18,4 x 27,3 cm

Safety margin:

4 mm

Maintaining space between the text/information and the edge of the trimmed format prevents undesirable cuts.

## Please note:

Allow for trim allowance and safety margin according to instructions. Arrange background graphics, images or graphics up to the edge of the data format. Tolerances may occur during production due to cutting, punching and folding processes.