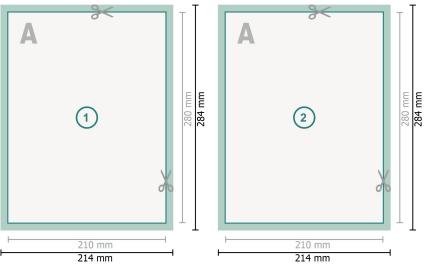

Dataformat (incl. mm bleed):

21,4 x 28,4 cm

bleed: mm

Trimmed size: 21 x 28 cm

Safety margin:

4 mm

Maintaining space between the text/information and the edge of the trimmed format prevents undesirable cuts.

## Bleed

A Reading direction

— Trimmed size

— Data format

## Please note:

Allow for trim allowance and safety margin according to instructions. Arrange background graphics, images or graphics up to the edge of the data format. Tolerances may occur during production due to cutting, punching and folding processes.