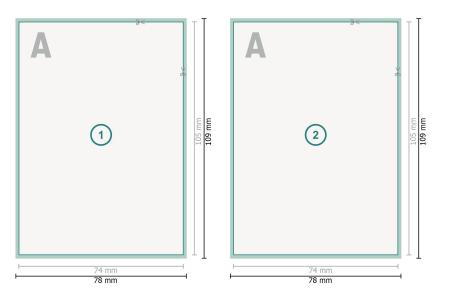

## Dataformat (incl. mm bleed):

7,8 x 10,9 cm

bleed: mm

**Trimmed size:** 7,4 x 10,5 cm

Safety margin:

4 mm

Maintaining space between the text/information and the edge of the trimmed format prevents undesirable cuts.

## Bleed

A Reading direction

— Trimmed size

— Data format

## Please note:

Allow for trim allowance and safety margin according to instructions. Arrange background graphics, images or graphics up to the edge of the data format. Tolerances may occur during production due to cutting, punching and folding processes.