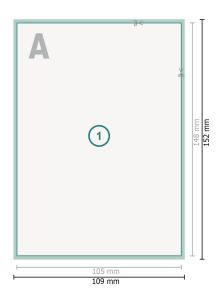

## Postcards with spot hot foil stamping, A6

Dataformat (incl. mm bleed):

10,9 x 15,2 cm

bleed:

mm

Trimmed size:

10,5 x 14,8 cm

Safety margin:

4 mm

Maintaining space between the text/information and the edge of the trimmed format prevents undesirable cuts.