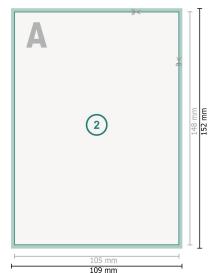

## Postcards with spot hot foil stamping, A6

Dataformat (incl. mm bleed):

10,9 x 15,2 cm

bleed:

mm

Trimmed size:

10,5 x 14,8 cm

Safety margin:

4 mm

Maintaining space between the text/information and the edge of the trimmed format prevents undesirable cuts.