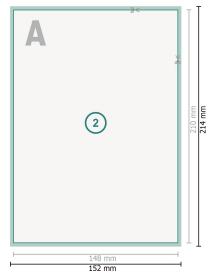

## Postcards with spot hot foil stamping, A5

Dataformat (incl. mm bleed):

15,2 x 21,4 cm

bleed:

mm

Trimmed size:

14,8 x 21 cm

Safety margin:

4 mm

Maintaining space between the text/information and the edge of the trimmed format prevents undesirable cuts.