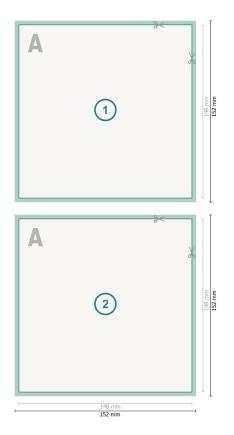

## Dataformat (incl. mm bleed):

15,2 x 15,2 cm

bleed: mm

**Trimmed size:** 14,8 x 14,8 cm

## Safety margin:

4 mm

Maintaining space between the text/information and the edge of the trimmed format prevents undesirable cuts.

## Explanation of symbols

Reading direction

— Trimmed size

— Data format